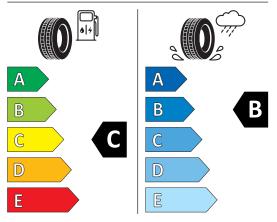

## **Product Information Sheet**

| Delegated Regulation (EU) 2020/740                                           |               |
|------------------------------------------------------------------------------|---------------|
| Supplier name or trademark                                                   | ҮОКОНАМА      |
| Commercial name or trade designation                                         | GEOLANDAR G97 |
| Tyre type identifier                                                         | E4078         |
| Tyre size designation                                                        | 205R16C       |
| Load-capacity index (for single mounting)                                    | 110           |
| Load-capacity index (for dual mounting)                                      | 108           |
| Speed category symbol                                                        | S             |
| Fuel efficiency class                                                        | C             |
| Wet grip class                                                               | В             |
| External rolling noise class                                                 | В             |
| External rolling noise value                                                 | 70 dB         |
| Severe snow tyre                                                             | No            |
| Date of start of production                                                  | 26/12         |
| Date of end of production                                                    | -             |
| Additional information                                                       | G97A          |
| Load-capacity index for Additional Service Description (for single mounting) |               |
| Load-capacity index for Additional Service Description (for dual mounting)   |               |
| Speed category symbol (for Additional Service Description)                   |               |