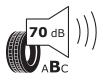

## **Product Information Sheet**

| Delegated Regulation (EU) 2020/740                                           |               |
|------------------------------------------------------------------------------|---------------|
| Supplier name or trademark                                                   | ҮОКОНАМА      |
| Commercial name or trade designation                                         | GEOLANDAR G97 |
| Tyre type identifier                                                         | E4078         |
| Tyre size designation                                                        | 205R16C       |
| Load-capacity index (for single mounting)                                    | 110           |
| Load-capacity index (for dual mounting)                                      | 108           |
| Speed category symbol                                                        | S             |
| Fuel efficiency class                                                        | C             |
| Wet grip class                                                               | В             |
| External rolling noise class                                                 | В             |
| External rolling noise value                                                 | 70 dB         |
| Severe snow tyre                                                             | No            |
| Date of start of production                                                  | 26/12         |
| Date of end of production                                                    | -             |
| Additional information                                                       | G97A          |
| Load-capacity index for Additional Service Description (for single mounting) |               |
| Load-capacity index for Additional Service Description (for dual mounting)   |               |
| Speed category symbol (for Additional Service Description)                   |               |